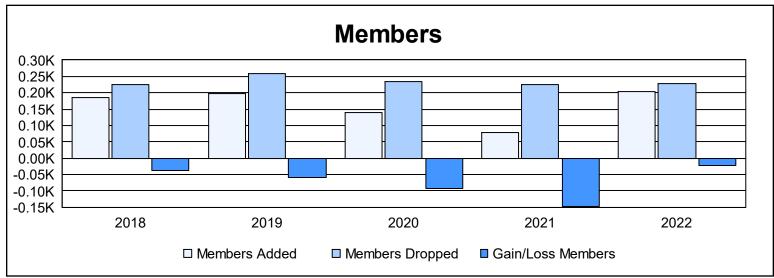

District 106 B As of June 2022 Cumulative

| Year      | New<br>Clubs | Dropped<br>Clubs | Gain/<br>Loss<br>Clubs | New<br>Members | Charter<br>Members | Reinstate<br>Members | Transfer<br>Members | Total<br>Member<br>Added | Total<br>Members<br>Dropped | Gain/<br>Loss<br>Members |
|-----------|--------------|------------------|------------------------|----------------|--------------------|----------------------|---------------------|--------------------------|-----------------------------|--------------------------|
| 2017-2018 | 0            | 0                | 0                      | 177            | 1                  | 0                    | 8                   | 186                      | 225                         | -39                      |
| 2018-2019 | 0            | 1                | -1                     | 192            | 1                  | 1                    | 5                   | 199                      | 259                         | -60                      |
| 2019-2020 | 0            | 0                | 0                      | 135            | 1                  | 1                    | 4                   | 141                      | 234                         | -93                      |
| 2020-2021 | 0            | 1                | -1                     | 74             | 0                  | 1                    | 2                   | 77                       | 226                         | -149                     |
| 2021-2022 | 0            | 1                | -1                     | 188            | 2                  | 1                    | 13                  | 204                      | 227                         | -23                      |
| Average   | 0            | 1                | -1                     | 153            | 1                  | 1                    | 6                   | 161                      | 234                         | -73                      |