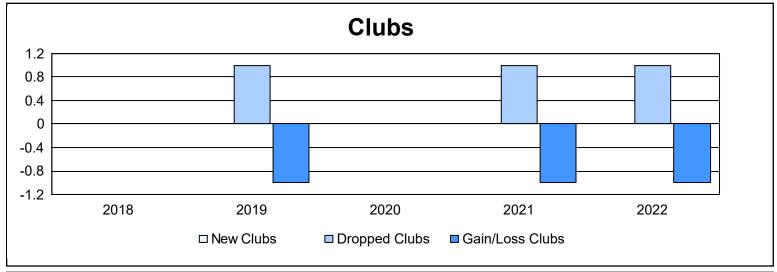

District 106 B As of June 2022 Cumulative

| Year      | New<br>Clubs | Dropped<br>Clubs | Gain/<br>Loss<br>Clubs | New<br>Members | Charter<br>Members | Reinstate<br>Members | Transfer<br>Members | Total<br>Member<br>Added | Total<br>Members<br>Dropped | Gain/<br>Loss<br>Members |
|-----------|--------------|------------------|------------------------|----------------|--------------------|----------------------|---------------------|--------------------------|-----------------------------|--------------------------|
| 2017-2018 | 0            | 0                | 0                      | 177            | 1                  | 0                    | 8                   | 186                      | 225                         | -39                      |
| 2018-2019 | 0            | 1                | -1                     | 192            | 1                  | 1                    | 5                   | 199                      | 259                         | -60                      |
| 2019-2020 | 0            | 0                | 0                      | 135            | 1                  | 1                    | 4                   | 141                      | 234                         | -93                      |
| 2020-2021 | 0            | 1                | -1                     | 74             | 0                  | 1                    | 2                   | 77                       | 226                         | -149                     |
| 2021-2022 | 0            | 1                | -1                     | 188            | 2                  | 1                    | 13                  | 204                      | 227                         | -23                      |
| Average   | 0            | 1                | -1                     | 153            | 1                  | 1                    | 6                   | 161                      | 234                         | -73                      |